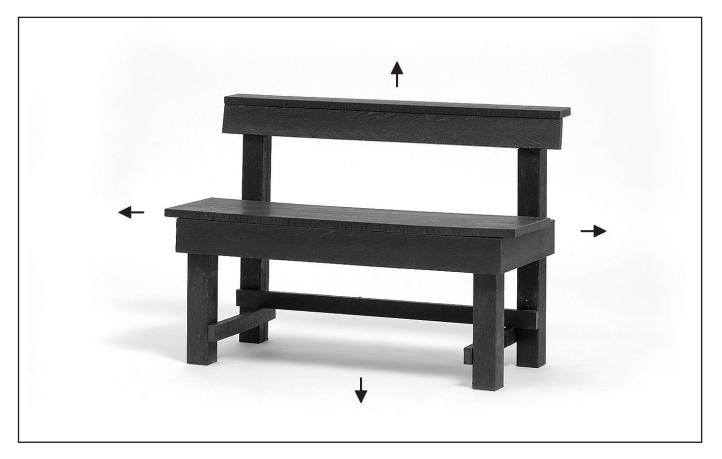

# custom benches with backs

#### sizes:

- > any widths of 10cm
- > benches with four legs: any lengths up to 170 cm
- > benches with more legs: any lengths over 170 cm

## finishes and colours:

<u>benches + back up to 170 cm</u>: black, grey, white, yellow > legs are 7x7 cm

<u>benches + back 170-250 cm</u>: black, grey, white, yellow > with several legs: legs are 7x7 cm

benches + back 250-300 cm: black

> several legs

benches + back over 300 cm: black, grey, white, yellow

- > several legs of 7x7 cm
- > patchworked seats