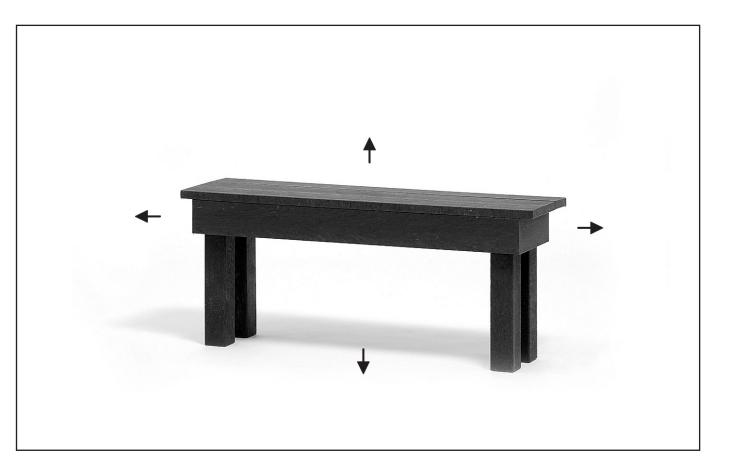

# custom stools & benches

material:

> recycled plastic, metal frame

## sizes:

- > any widths of 10 cm
- > tables with four legs: any lengths up to 300 cm
- > tables with more legs: any lengths over 300 cm

## finishes and colours:

seat lengths up to 170 cm: black, grey, white, yellow
> legs are 7 x 7 cm

seat lengths 170-250 cm: black
> legs are 10x10 cm

seat lengths 250-300 cm: black

> several legs

seat lengths over 300 cm: black